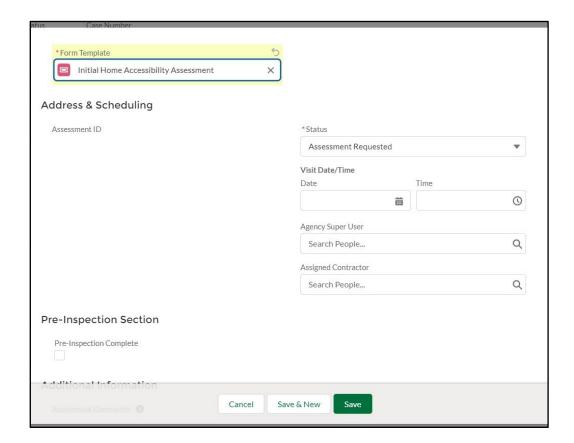

1. Creating the Assessment: DAIL Housing Portal

Agencies will create initial Accessibility
Assessments in the DAIL Housing
Portal

Assessments are created under the Participant's case

Reminder to select the correct Assessment template: "Initial Accessibility Assessment"

## Data entry

The initial status of the Accessibility Assessments will be Assessment Requested

2. Complete and upload the Accessibility Pre-Assessment Form

The new Pre-Inspection for Accessibility form was designed to capture information about the home environment as well as the participants current mobility needs and ability to utilize and navigate the common areas of the home.