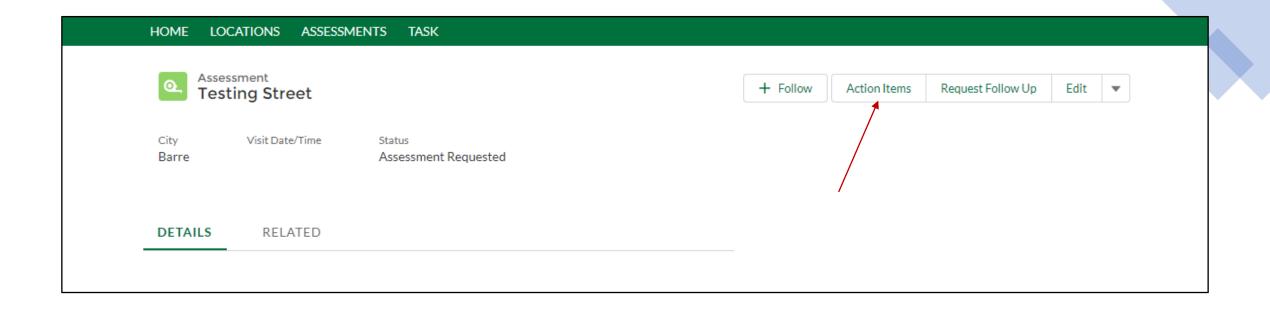

Click "Action Items" to view the Recommended and Required Assessment findings by the Accessibility Assessment Contractor.

What you can expect to see in the portal, for Assessment <u>after</u> July 1, 2024