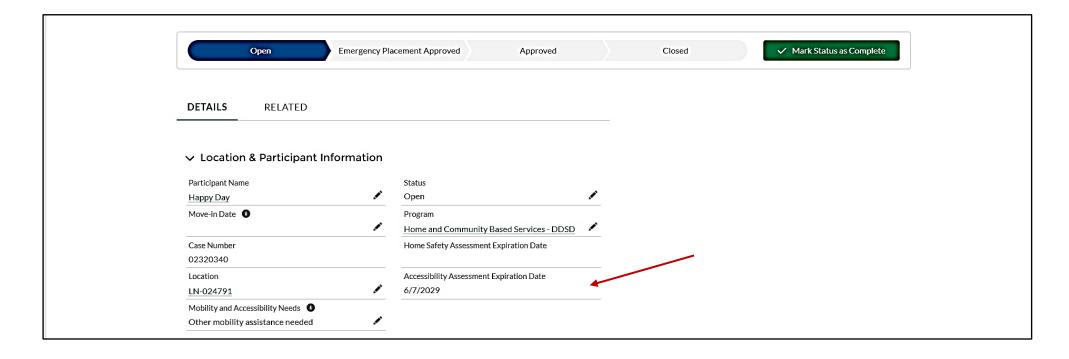

## Approve the Assessment in the DAIL Housing Portal

If everything meets the needs, the Contractor will Approve the Assessment in the DAIL Housing Portal

Assessment Record Type DAIL Home Accessibility Assessment - Initial
Assessment Number AID-00011703 Assessment Status Assessment Requested
Home Provider Name Test SLP Tester
Physical Address Testing Street Barre Vermont 12345
Provider Agency Name Green Mountain Support Services (GMSS)
Visit Date
Accessibility Assessment Expiration Date

The 'Print All Assessment' report for an Accessibility Assessment includes Result Resolution, Visit Date, and the Accessibility Assessment Expiration Date.

### 5-Year Expiration Date for Accessibility Assessments

The 5-Year Expiration Date for the Accessibility Assessment is located in the Case. Reports listing the Accessibility Expiration Dates will be available for the agencies to use.