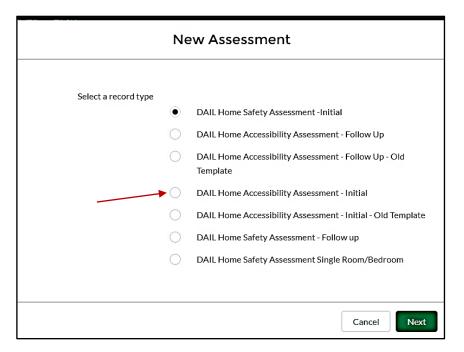

1. Creating the Assessment: DAIL Housing Portal

Agencies will create initial Accessibility
Assessments in the DAIL Housing
Portal

Assessments are created under the Participant's case

Reminder to select the correct Assessment template: "Initial Accessibility Assessment"

Additional Record Type options will show when creating a new Assessment.

"DAIL Home Accessibility Assessment – Initial" is to be chosen