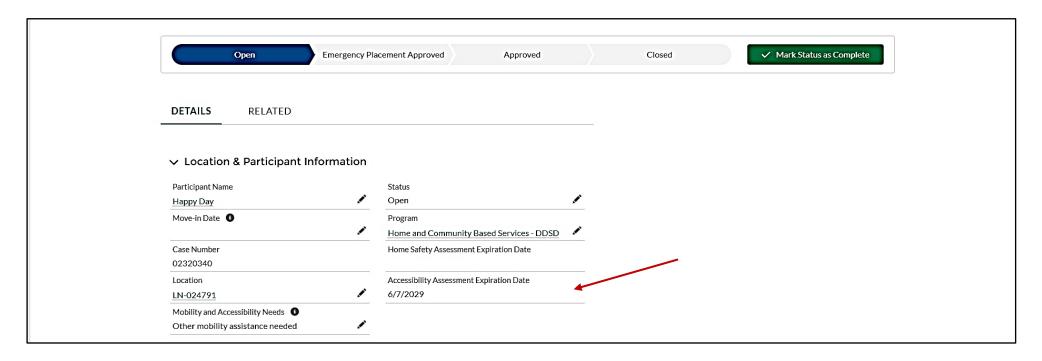

### 5-Year Expiration Date for Accessibility Assessments

The 5-Year Expiration Date for the Accessibility Assessment is located in the Case, once the Assessment has been Approved.

Reports listing the Accessibility Expiration Dates will be available for the agencies to use.