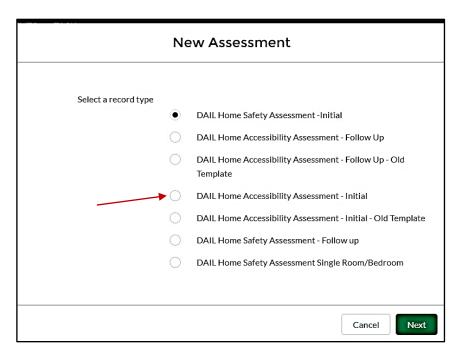

Note: Any Accessibility Assessment that was created prior to June 24<sup>th</sup> will continue to look and be processed under prior process.

Additional Record Type options will show when creating a new Assessment.

"DAIL Home Accessibility Assessment – Initial" is to be chosen