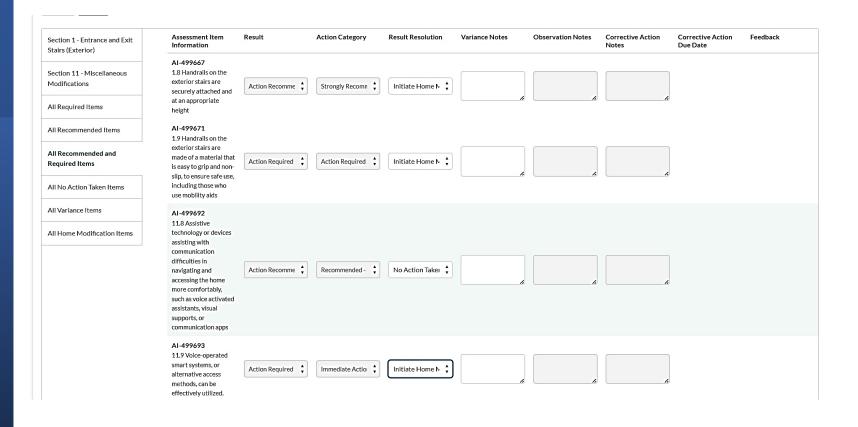

| Section 1 - Entrance and Exit Stairs (Exterior)                                      | Assessment Item<br>Information                                                                                                                                                                                             | Result            | Action Category   | Result Resolution | Variance Notes | Observation Notes | Corrective Action<br>Notes                                                                                                                                                                                                                                                                                                                                                                                                                                                                                                                                                                                                                                                                                                                                                                                                                                                                                                                                                                                                                                                                                                                                                                                                                                                                                                                                                                                                                                                                                                                                                                                                                                                                                                                                                                                                                                                                                                                                                                                                                                                                                                     | Corrective Action<br>Due Date | Feedback |
|--------------------------------------------------------------------------------------|----------------------------------------------------------------------------------------------------------------------------------------------------------------------------------------------------------------------------|-------------------|-------------------|-------------------|----------------|-------------------|--------------------------------------------------------------------------------------------------------------------------------------------------------------------------------------------------------------------------------------------------------------------------------------------------------------------------------------------------------------------------------------------------------------------------------------------------------------------------------------------------------------------------------------------------------------------------------------------------------------------------------------------------------------------------------------------------------------------------------------------------------------------------------------------------------------------------------------------------------------------------------------------------------------------------------------------------------------------------------------------------------------------------------------------------------------------------------------------------------------------------------------------------------------------------------------------------------------------------------------------------------------------------------------------------------------------------------------------------------------------------------------------------------------------------------------------------------------------------------------------------------------------------------------------------------------------------------------------------------------------------------------------------------------------------------------------------------------------------------------------------------------------------------------------------------------------------------------------------------------------------------------------------------------------------------------------------------------------------------------------------------------------------------------------------------------------------------------------------------------------------------|-------------------------------|----------|
| Section 11 - Miscellaneous Modifications  All Required Items                         | AI-499667  1.8 Handrails on the exterior stairs are securely attached and at an appropriate height                                                                                                                         | Action Recomme 💃  | Strongly Recomn 💃 | Initiate Home N 💃 |                |                   | a de la companya de l |                               |          |
| All Recommended Items  All Recommended and Required Items  All No Action Taken Items | AI-499671 1.9 Handrails on the exterior stairs are made of a material that is easy to grip and nonslip, to ensure safe use, including those who use mobility aids                                                          | Action Required 💃 | Action Required * | Initiate Home N 💃 |                | <i>A</i>          |                                                                                                                                                                                                                                                                                                                                                                                                                                                                                                                                                                                                                                                                                                                                                                                                                                                                                                                                                                                                                                                                                                                                                                                                                                                                                                                                                                                                                                                                                                                                                                                                                                                                                                                                                                                                                                                                                                                                                                                                                                                                                                                                |                               |          |
| All Variance Items  All Home Modification Items                                      | AI-499692 11.8 Assistive technology or devices assisting with communication difficulties in navigating and accessing the home more comfortably, such as voice activated assistants, visual supports, or communication apps | Action Recomme 💃  | Recommended - 💃   | No Action Take:   |                |                   |                                                                                                                                                                                                                                                                                                                                                                                                                                                                                                                                                                                                                                                                                                                                                                                                                                                                                                                                                                                                                                                                                                                                                                                                                                                                                                                                                                                                                                                                                                                                                                                                                                                                                                                                                                                                                                                                                                                                                                                                                                                                                                                                |                               |          |
|                                                                                      | AI-499693 11.9 Voice-operated smart systems, or alternative access methods, can be effectively utilized.                                                                                                                   | Action Required 🛕 | Immediate Actio 💃 | Initiate Home № 💃 | 6              | 6                 |                                                                                                                                                                                                                                                                                                                                                                                                                                                                                                                                                                                                                                                                                                                                                                                                                                                                                                                                                                                                                                                                                                                                                                                                                                                                                                                                                                                                                                                                                                                                                                                                                                                                                                                                                                                                                                                                                                                                                                                                                                                                                                                                |                               |          |