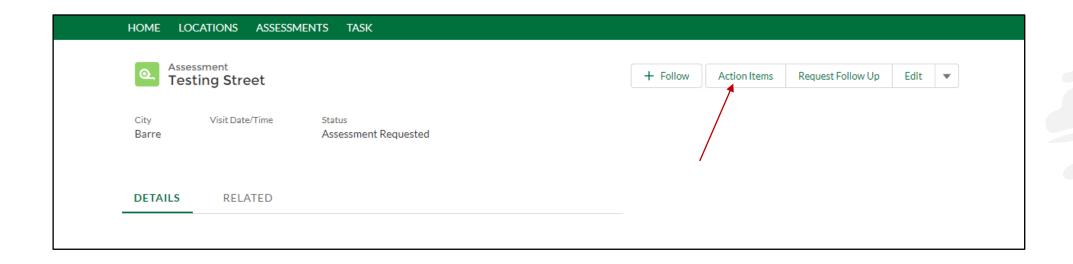

Click "Action Items" to view the Recommended and Required Assessment findings by the Accessibility Assessment Contractor.

What you can expect to see in the portal, after July 1, 2024